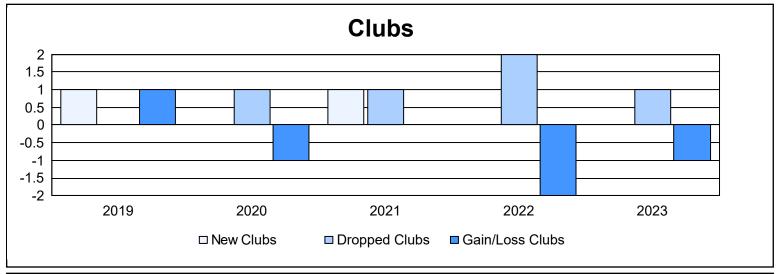

District 111ON As of June 2023 Cumulative

| Year      | New<br>Clubs | Dropped<br>Clubs | Gain/<br>Loss<br>Clubs | New<br>Members | Charter<br>Members | Reinstate<br>Members | Transfer<br>Members | Total<br>Member<br>Added | Total<br>Members<br>Dropped | Gain/<br>Loss<br>Members |
|-----------|--------------|------------------|------------------------|----------------|--------------------|----------------------|---------------------|--------------------------|-----------------------------|--------------------------|
| 2018-2019 | 1            | 0                | 1                      | 97             | 27                 | 1                    | 12                  | 137                      | 167                         | -30                      |
| 2019-2020 | 0            | 1                | -1                     | 84             | 1                  | 1                    | 29                  | 115                      | 142                         | -27                      |
| 2020-2021 | 1            | 1                | 0                      | 64             | 20                 | 3                    | 14                  | 101                      | 113                         | -12                      |
| 2021-2022 | 0            | 2                | -2                     | 71             | 0                  | 1                    | 16                  | 88                       | 154                         | -66                      |
| 2022-2023 | 0            | 1                | -1                     | 77             | 0                  | 0                    | 9                   | 86                       | 154                         | -68                      |
| Average   | 0            | 1                | -1                     | 79             | 10                 | 1                    | 16                  | 105                      | 146                         | -41                      |