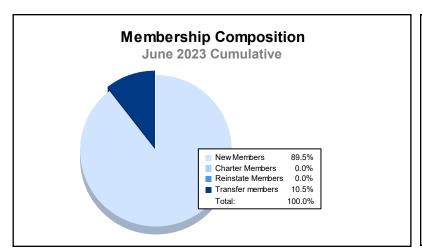

District 111ON As of June 2023 Cumulative

| Year      | New<br>Clubs | Dropped<br>Clubs | Gain/<br>Loss<br>Clubs | New<br>Members | Charter<br>Members | Reinstate<br>Members | Transfer<br>Members | Total<br>Member<br>Added | Total<br>Members<br>Dropped | Gain/<br>Loss<br>Members |
|-----------|--------------|------------------|------------------------|----------------|--------------------|----------------------|---------------------|--------------------------|-----------------------------|--------------------------|
| 2018-2019 | 1            | 0                | 1                      | 97             | 27                 | 1                    | 12                  | 137                      | 167                         | -30                      |
| 2019-2020 | 0            | 1                | -1                     | 84             | 1                  | 1                    | 29                  | 115                      | 142                         | -27                      |
| 2020-2021 | 1            | 1                | 0                      | 64             | 20                 | 3                    | 14                  | 101                      | 113                         | -12                      |
| 2021-2022 | 0            | 2                | -2                     | 71             | 0                  | 1                    | 16                  | 88                       | 154                         | -66                      |
| 2022-2023 | 0            | 1                | -1                     | 77             | 0                  | 0                    | 9                   | 86                       | 154                         | -68                      |
| Average   | 0            | 1                | -1                     | 79             | 10                 | 1                    | 16                  | 105                      | 146                         | -41                      |